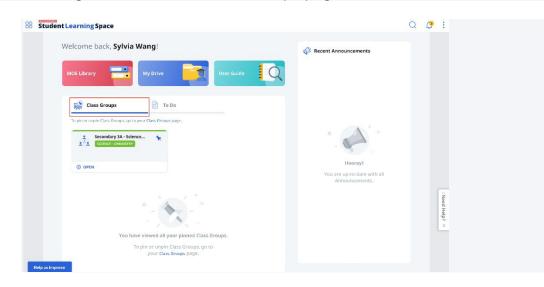

## **Access Class Groups (Improved)**

- 1. Open the left menu and click Class Groups.
- Alternatively, from the homepage, you can click the Class Groups tab below the quick links. Your <u>pinned Class Groups</u> will be shown there. To view Class Groups that are not pinned, click the Class Groups link in the widget to access the Class Groups page.

- 3. By default, you will be in the **Current** tab of the Class Groups page, showing all your current Class Groups. Click **Open** to access the respective Class Groups.
- Class Groups Cards that are coloured indicate the Class Group with your assigned subjects. You can view your <u>Learning Progress</u> for these subjects. Class Groups Cards without any colour are Class Groups created by your teacher in SLS.